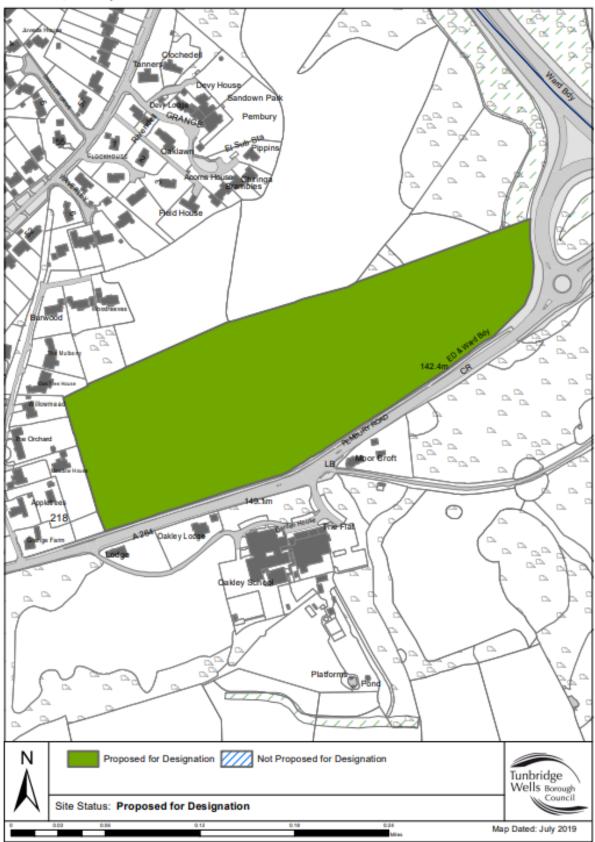

### Contents

| 1.0 | Introduction                                                                        | 3  |
|-----|-------------------------------------------------------------------------------------|----|
| 2.0 | Queries regarding representations submitted and landowner consultation              | 3  |
| R   | epresentations Submitted                                                            | 3  |
| E۱  | vidence of Landowner Consultation regarding Local Green Space Site 217              | 5  |
| 3.0 | Local Green Spaces in Neighbourhood Plans                                           | 6  |
| R   | equested Clarification from the Inspector                                           | 7  |
| Арр | endix 1: Evidence of Landowner Consultation for Site 217 (July 2019) - Two Letters. | 23 |
| App | endix 2: Site Plan Appended to Letters Sent to Landowners of Site 217 (July 2019)   | 28 |

Page

6 of 30

- by the SLP or adds additional land to that shown in the SLP. These differences effectively mean that the area of land to which the respective Plans are attempting to identify for these sites are materially different.
- 3.5 The Council is continuing to work with Neighbourhood Plan Groups to obtain/confirm boundaries where the GIS shapefile data has not already been provided to the Council. However, in all cases, the Council will seek to reflect accurately the Local Green Space boundaries provided in Neighbourhood Plans on the Council's Policies Map.