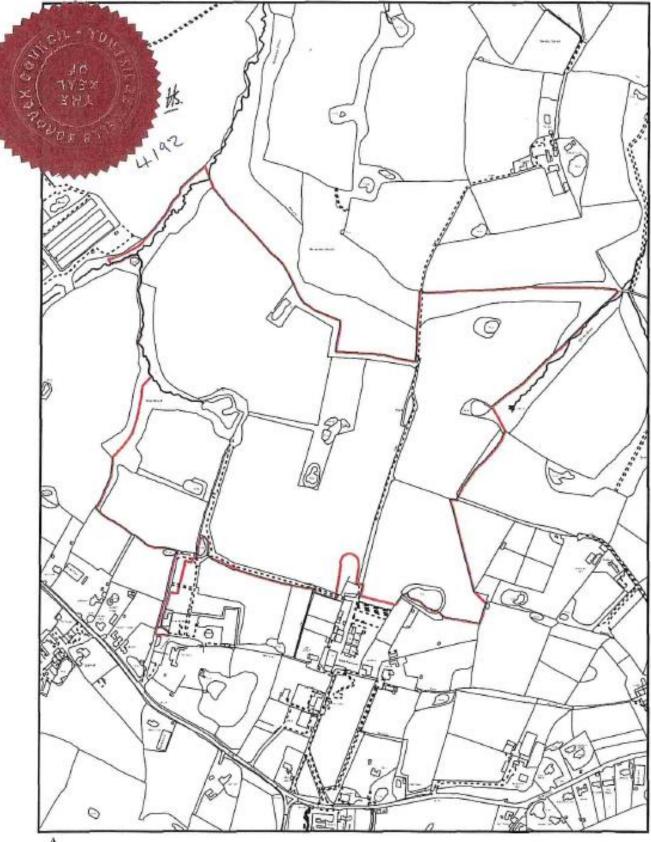

## CANCELLATION OF NON - IMMEDIATE DIRECTION MADE UNDER ARTICLE 4(1)

WHEREAS Tunbridge Wells Borough Council being the appropriate local planning authority within the meaning of Article 4(5) of the Town and Country Planning (General Permitted Development) (England) Order 2015, as amended, and who made a Non-Immediate Direction under Article 4(1) restricting permitted development of the description(s) set out in the Schedule below on the land associated with Apple Pie Farm Cranbrook Road Benenden Cranbrook Kent TN17 4EU shown edged red on the plan appended at appendix A on 14<sup>th</sup> March 2024 have determined it to be expedient to cancel that Direction.

## ARTICLE 4 DIRECTION

Land Associated With, Apple Pie Farm Cranbrook Road Benenden, Cranbrook TN17 4EU'