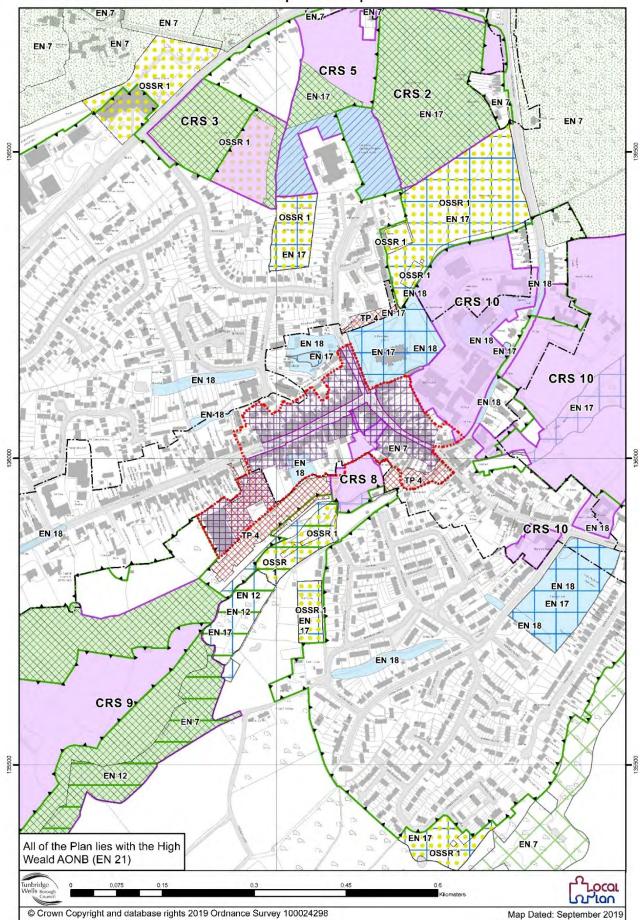

#### Paddock Wood Draft Policies Map - Inset Map 8

Cranbrook Draft Policies Map - Inset Map 9

Cranbrook Town Centre Draft Policies Map - Inset Map 10

Sissinghurst Draft Policies Map - Inset Map 11

Hartley Draft Policies Map - Inset Map 12