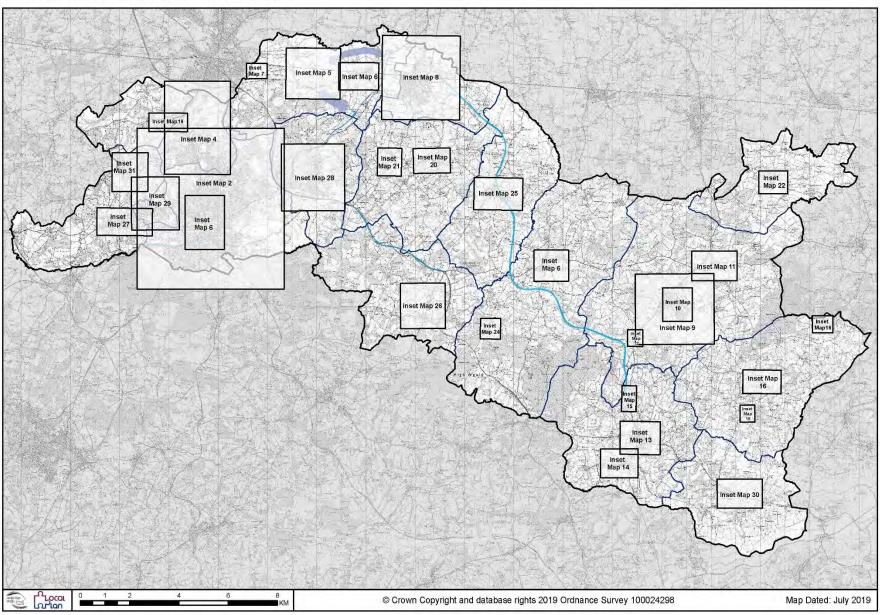

## Draft Local Plan (Reg 18)

This document contains Policies Maps which support the Draft Local Plan (Reg 18), Table 1 below details the individual policies maps and their corresponding inset number. The policies maps legend is found on the following page. Map 1 is the Borough Wide Policies Map and illustrates the area that each of the inset maps covers. This map also displays policies TP 5 & TP 6 as these extend over a wide area of the borough.

| Map Number | Description                                                |
|------------|------------------------------------------------------------|
| N/A        | Draft Policies Map Legend                                  |
| 1          | Borough Wide Policies Map detailing location of inset maps |
| 2          | Royal Tunbridge Wells and Southborough                     |
| 3          | Royal Tunbridge Wells Centre                               |
| 4          | Southborough                                               |
| 5          | Tudeley Village                                            |
| 6          | Five Oak Green                                             |
| 7          | Brook Farm (Capel)                                         |
| 8          | Paddock Wood                                               |
| 9          | Cranbrook                                                  |
| 10         | Cranbrook Town Centre                                      |
| 11         | Sissinghurst                                               |
| 12         | Hartley (Cranbrook)                                        |
| 13         | Hawkhurst (Highgate)                                       |
| 14         | Hawkhurst (The Moor)                                       |
| 15         | Gills Green                                                |
| 16         | Benenden                                                   |
| 17         | East End (Benenden)                                        |
| 18         | Iden Green                                                 |
| 19         | Bidborough                                                 |
| 20         | Brenchley                                                  |
| 21         | Matfield                                                   |
| 22         | Frittenden                                                 |
| 23         | Goudhurst                                                  |
| 24         | Kilndown                                                   |
| 25         | Horsmonden                                                 |
| 26         | Lamberhurst                                                |
| 27         | Langton Green                                              |
| 28         | Pembury                                                    |
| 29         | Rusthall                                                   |
| 30         | Sandhurst                                                  |
| 31         | Speldhurst                                                 |