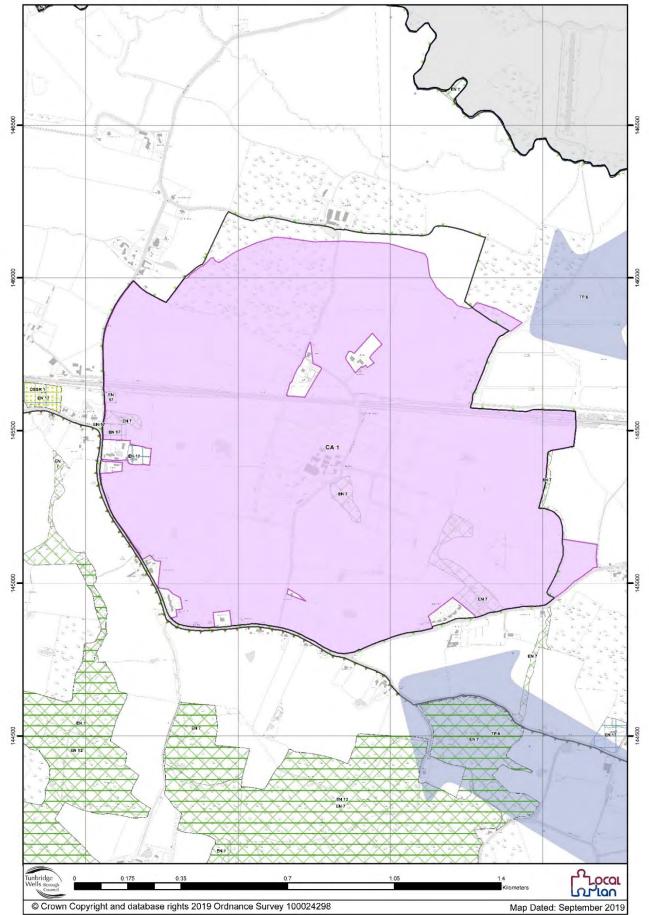

|                    | Protection of Designated Sites and Habitats <i>EN 12</i> |                      |                                        |  |

#### Tunbridge Wells Borough Council Draft Policies Map





Royal Tunbridge Wells and Southborough Draft Policies Map - Inset Map 2



Royal Tunbridge Wells Town Centre Draft Policies Map - Inset Map 3





Tudeley Garden Village - Inset Map 5





Brook Farm Draft Policies Map - Inset Map 7



#### Paddock Wood Draft Policies Map - Inset Map 8



Cranbrook Draft Policies Map - Inset Map 9





Cranbrook Town Centre Draft Policies Map - Inset Map 10

Sissinghurst Draft Policies Map - Inset Map 11



Hartley Draft Policies Map - Inset Map 12





Hawkhurst (Highgate) Draft Policies Map - Inset Map 13

Hawkhurst (The Moor) Draft Policies Map - Inset Map 14



Gills Green Draft Policies Map - Inset Map 15



Tunbridge Wells Borough Council Draft Local Plan Regulation 18 Draft Policies Maps Date of publication – August 2019

Benenden Draft Policies Map - Inset Map 16





#### East End (Benenden) Draft Policies Map - Inset Map 17

Iden Green Draft Policies Map - Inset Map 18



Bidborough Draft Policies Map - Inset Map 19





Tunbri