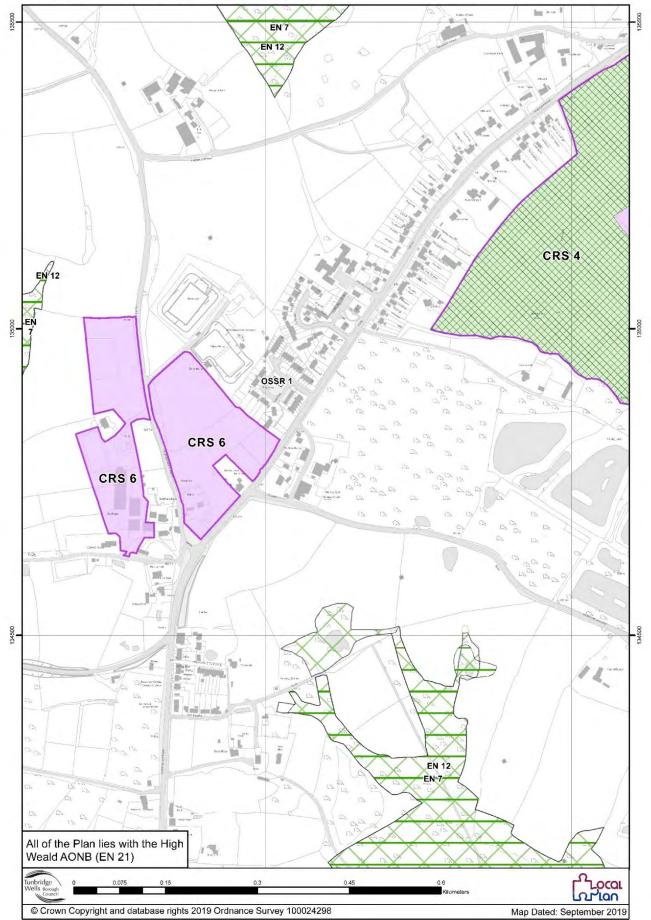

|                    | Protection of Designated Sites and Habitats <i>EN 12</i> |                      |                                        |  |

#### Tunbridge Wells Borough Council Draft Policies Map





Royal Tunbridge Wells and Southborough Draft Policies Map - Inset Map 2



Royal Tunbridge Wells Town Centre Draft Policies Map - Inset Map 3





Tudeley Garden Village - Inset Map 5





Brook Farm Draft Policies Map - Inset Map 7



#### Paddock Wood Draft Policies Map - Inset Map 8



Cranbrook Draft Policies Map - Inset Map 9





Cranbrook Town Centre Draft Policies Map - Inset Map 10

Sissinghurst Draft Policies Map - Inset Map 11



Hartley Draft Policies Map - Inset Map 12





Hawkhurst (Highgate) Draft Policies Map - Inset Map 13

Hawkhurst (The Moor) Draft Policies Map - Inset Map 14



Gills Green Draft Policies Map - Inset Map 15



Tunbridge Wells Borough Council Draft Local Plan Regulation 18 Draft Policies Maps Date of publication – August 2019

Benenden Draft Policies Map - Inset Map 16





#### East End (Benenden) Draft Policies Map - Inset Map 17

Iden Green Draft Policies Map - Inset Map 18



Bidborough Draft Policies Map - Inset Map 19





Tunbridge Wells Borough Council Draft Local Plan Regulation 18 Draft Policies Maps Date of publication – August 2019 Matfield Draft Policies Map - Inset Map 21



#### Frittenden Draft Policies Map - Inset Map 22



Goudhurst Draft Policies Map - Inset Map 23







#### Horsmonden Draft Policies Map - Inset