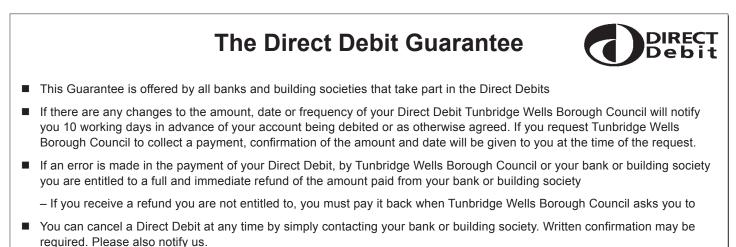

t Debit

Service user number



This section is for TUNBRIDGE WELLS BOROUGH COUNCIL'S OFFICIAL USE ONLY. This is not part of the instruction to your bank or building society.

The amounts will be debited on or about the 15th of the month.

## Instruction to your bank or building society

Please pay Tunbridge Wells Borough Council Direct Debits from the account detailed in this Instruction subject to the safeguards assured by the Direct Debit Guarantee. I understand that this Instruction may remain with Tunbridge Wells Borough Council and, if so, details will be passed electronically to my bank/building society.

Signature(s)
Date

Banks and building societies may not accept Direct Debit Instructions for some types of account

## This guarantee should be detached and retained by the Payer